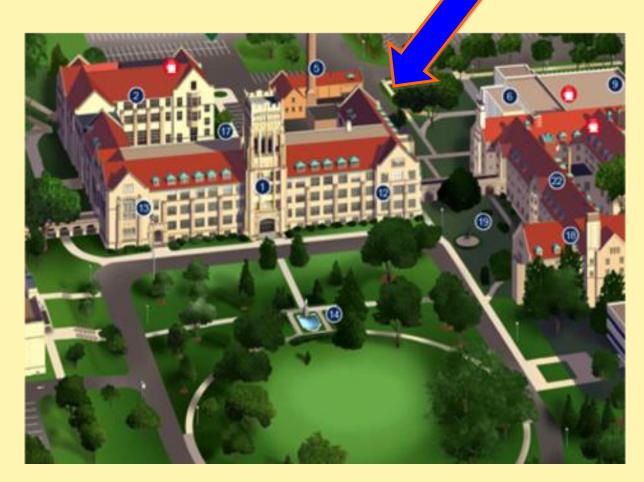

## 9/21@6pm Join MASA NCTE for the 1<sup>st</sup> Chat of the 2015-16 Academic Year

We'll be convening in Notre Dame Hall, Room 250 at Mount Mary University

\*Take Burleigh to 92<sup>nd</sup> Street (same as Swan Blvd.) to reach the main parking lot. The blue arrow points to the sidewalk that takes you to the arches. Once you reach the arches, turn right to go into Notre Dame Hall, which is the main building on campus (the building with 1, 12 and 13 labeled). Proceed up to the second floor, and we will be in room 250.